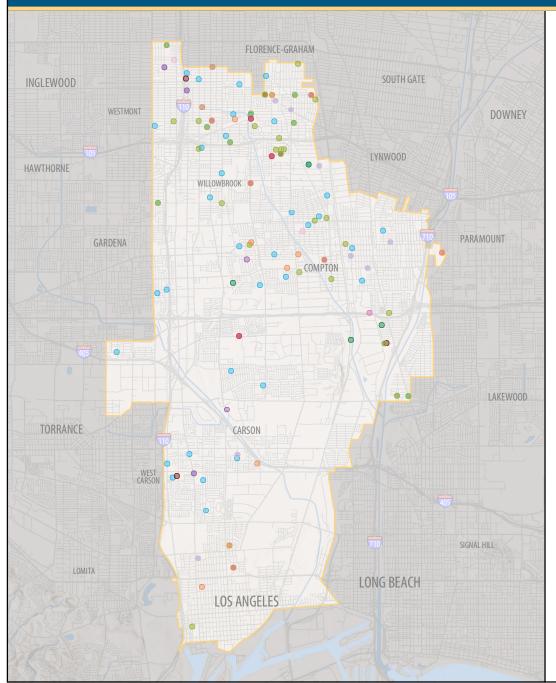

## **198 UC Community Programs in Your District**

- Agriculture, Environment and Natural Resources 4
- Health Services/Nutrition 33
- K-12 Student Services 53
- Community College Student Services 2
- Teacher Professional Development 67
- Community and Social Services 17
- Cultural Resources and Arts 14
- Business and Economic Development 3
- Public Policy 5