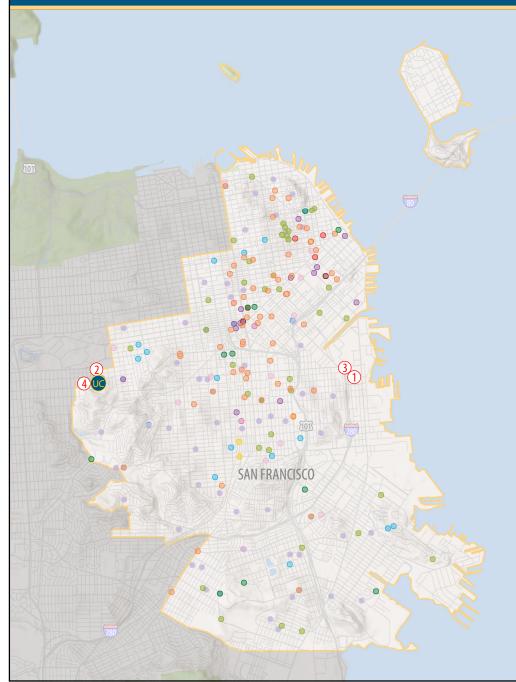

#### **364 UC Community Programs in Your District**

- Agriculture, Environment and Natural Resources 11
- Health Services/Nutrition 44
- K-12 Student Services 121
- Community College Student Services 2
- Teacher Professional Development 78
- University Extension 8
- Community and Social Services 80
- Cultural Resources and Arts 13
- Business and Economic Development 3
- Public Policy 4

## **1 UC Campus in Your District**

UC San Francisco

### **4 UC Medical Centers & Hospitals in Your District**

- 1 UCSF Benioff Children's Hospital at Mission Bay
- **1** UCSF Langley Porter Psychiatric Hospital and Clinics
- 3 UCSF Medical Center at Mission Bay
- UCSF Medical Center at Parnassus