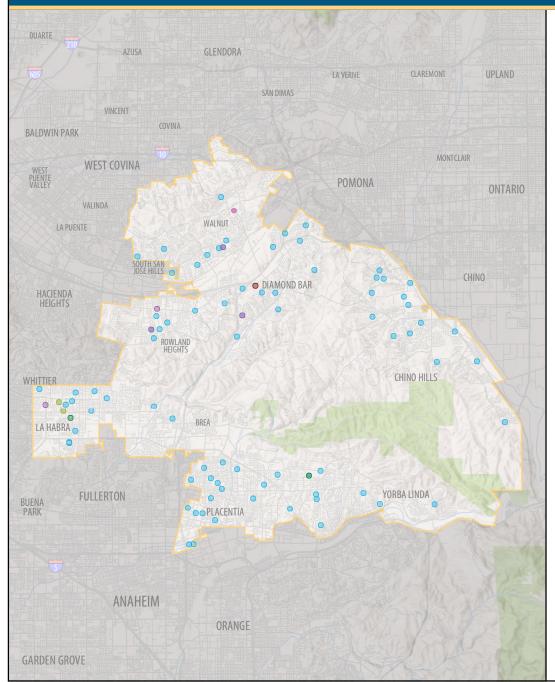

## **100 UC Community Programs in Your District**

- Agriculture, Environment and Natural Resources 2
- Health Services/Nutrition 2
- K-12 Student Services 2
- Community College Student Services 4
- Teacher Professional Development 82
- Cultural Resources and Arts 6
- Public Policy 2