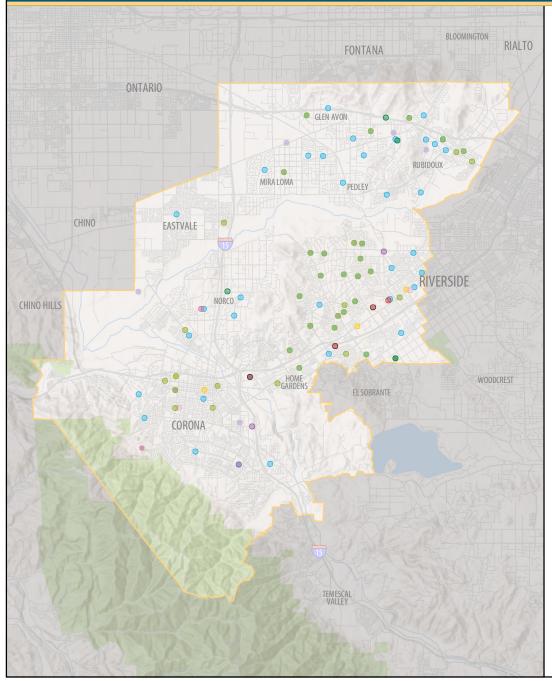

## **160 UC Community Programs in Your District**

- Agriculture, Environment and Natural Resources 5
- Health Services/Nutrition 42
- K-12 Student Services 22
- Community College Student Services 5
- Teacher Professional Development 68
- University Extension 8
- Cultural Resources and Arts 3
- Business and Economic Development 1
- Public Policy 6