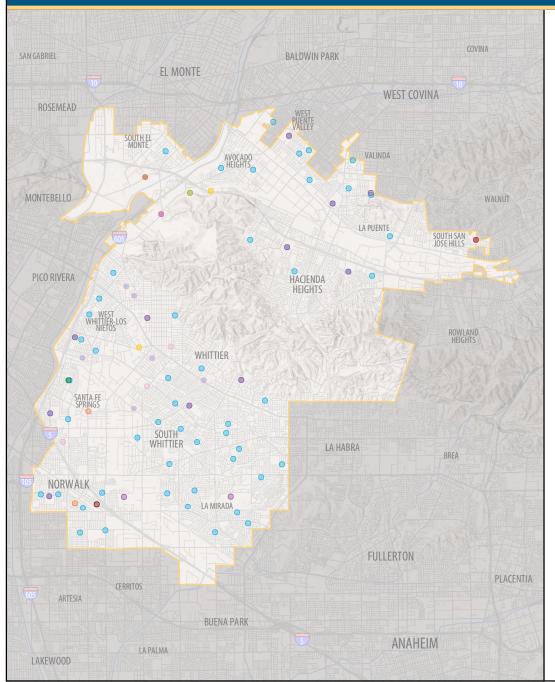

## **124 UC Community Programs in Your District**

- Agriculture, Environment and Natural Resources 1
- Health Services/Nutrition 1
- K-12 Student Services 22
- Community College Student Services 8
- Teacher Professional Development 67
- University Extension 4
- Community and Social Services 3
- Cultural Resources and Arts 16
- Business and Economic Development 1
- Public Policy 1